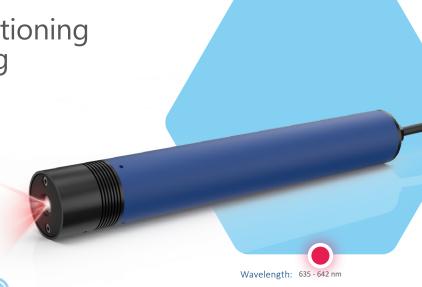

# The world's unique positioning laser with Peltier cooling

The ZPT-F with it's integrated heavy duty power supply is one of our long time and well known laser series. It is the only laser of its kind with a temperature-stabilized laser source. Due to the integrated focusing option the line projection can be adjusted at site for minimum line width and therefore also for best visibility.

With its design, it is a high-quality and service-friendly precision device.

- Red laser for long lines and best visibility
- Optical output power up to 80mW/635-642 nm
- Adjustable focus
- Large cooling surface for optimal heat dissipation
- Temperature-stabilized laser source (Peltier cooling)
- Integrated power supply with high immunity to interference
- Dimensions: Ø 40mm x 280mm